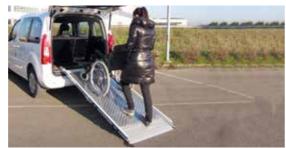

## **APPLICATION SECTORS**

MEDICAL **AMBULANCES** 

**DISABLED USERS** PASSENGER **TRANSPORT** 

| ALL MODELS | A<br>(mm) | L<br>(mm) | L2<br>(mm) | H<br>(mm) | P<br>(mm) | P1<br>(mm) | P2<br>(mm) | Capac.<br>(kg) | Weight*<br>(kg) |
|------------|-----------|-----------|------------|-----------|-----------|------------|------------|----------------|-----------------|
| SUPERLIGHT | 2000      | 1100      | 850        | 1085      | 215       | 345        | 60         | 250            | 40              |
| SUPERLIGHT | 2250      | 1100      | 850        | 1210      | 215       | 345        | 60         | 250            | 45              |
| SUPERLIGHT | 2500      | 1100      | 850        | 1335      | 215       | 345        | 60         | 250            | 50              |