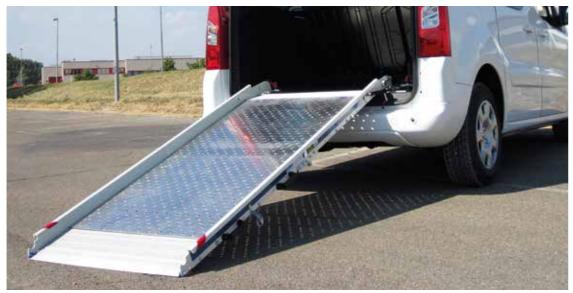

REMOVABLE, LIGHT-WEIGHT AND PRACTI-CAL LOADING RAMP WITH ANODISED AL-UMINIUM ANTI-SLIP PLATFORM.

**STANDARD** DIMENSIONS

DIMENSIONS
Width 85 cm
Length 200, 225 and 250 cm

**COLOUR** White

Safety edges (6 cm)

Gas strut for easy handling

Quick release and coupling.

**DEPLOYMENT**: The WM Superlight is extremely lightweight, using both spring and gas strut assistance. An external swivel kit is supplied on request, making it possible to gain access to the van like a second door.

**REMOVABILITY AND TRANSPORT**: Quick release handles allow for easy removal of the ramp, leaving the load area unobstructed. The keyhole locating plates allow for easy and quick transfer between vehicles.