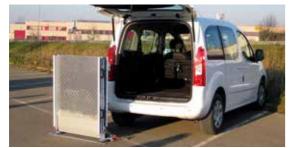

REMOVABLE, LIGHT-WEIGHT AND PRACTI-CAL LOADING RAMP WITH ANODISED AL-UMINIUM ANTI-SLIP PLATFORM.

**STANDARD** DIMENSIONS

DIMENSIONS
Width 85 cm
Length 200, 225 and 250 cm

**COLOUR** White

Safety edges (6 cm)

Gas strut for easy handling

Quick release and coupling.

**DEPLOYMENT**: The WM Superlight is extremely lightweight, using both spring and gas strut assistance. An external swivel kit is supplied on request, making it possible to gain access to the van like a second door.

**REMOVABILITY AND TRANSPORT**: Quick release handles allow for easy removal of the ramp, leaving the load area unobstructed. The keyhole locating plates allow for easy and quick transfer between vehicles.