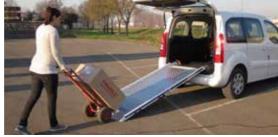

**REMOVABILITY AND TRANSPORT**: Quick release handles allow for easy removal of the ramp, leaving the load area unobstructed. The keyhole locating plates allow for easy and quick transfer between vehicles.