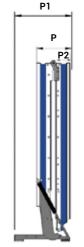

## **APPLICATION SECTORS**

MEDICAL **AMBULANCES** 

**DISABLED USERS** PASSENGER **TRANSPORT** 

| ALL MODELS | A<br>(mm) | L<br>(mm) | L2<br>(mm) | H<br>(mm) | P<br>(mm) | P1<br>(mm) | P2<br>(mm) | Capac.<br>(kg) | Weight*<br>(kg) |
|------------|-----------|-----------|------------|-----------|-----------|------------|------------|----------------|-----------------|
| SUPERLIGHT | 2000      | 1100      | 850        | 1085      | 215       | 345        | 60         | 250            | 40              |
| SUPERLIGHT | 2250      | 1100      | 850        | 1210      | 215       | 345        | 60         | 250            | 45              |
| SUPERLIGHT | 2500      | 1100      | 850        | 1335      | 215       | 345        | 60         | 250            | 50              |