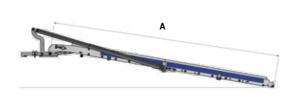

## **APPLICATION SECTORS**

MEDICAL **AMBULANCES** 

**DISABLED USERS** PASSENGER **TRANSPORT** 

| ALL MODELS | A<br>(mm) | L<br>(mm) | L2<br>(mm) | H<br>(mm) | P<br>(mm) | P1<br>(mm) | P2<br>(mm) | Capac.<br>(kg) | Weight*<br>(kg) |
|------------|-----------|-----------|------------|-----------|-----------|------------|------------|----------------|-----------------|
| SUPERLIGHT | 2000      | 1100      | 850        | 1085      | 215       | 345        | 60         | 250            | 40              |
| SUPERLIGHT | 2250      | 1100      | 850        | 1210      | 215       | 345        | 60         | 250            | 45              |
| SUPERLIGHT | 2500      | 1100      | 850        | 1335      | 215       | 345        | 60         | 250            | 50              |