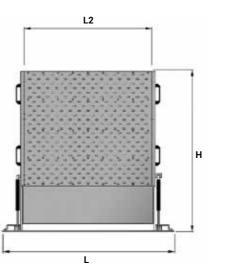

## **APPLICATION SECTORS**

MEDICAL **AMBULANCES** 

**DISABLED USERS** PASSENGER **TRANSPORT** 

| ALL MODELS | A<br>(mm) | L<br>(mm) | L2<br>(mm) | H<br>(mm) | P<br>(mm) | P1<br>(mm) | P2<br>(mm) | Capac.<br>(kg) | Weight*<br>(kg) |
|------------|-----------|-----------|------------|-----------|-----------|------------|------------|----------------|-----------------|
| SUPERLIGHT | 2000      | 1100      | 850        | 1085      | 215       | 345        | 60         | 250            | 40              |
| SUPERLIGHT | 2250      | 1100      | 850        | 1210      | 215       | 345        | 60         | 250            | 45              |
| SUPERLIGHT | 2500      | 1100      | 850        | 1335      | 215       | 345        | 60         | 250            | 50              |