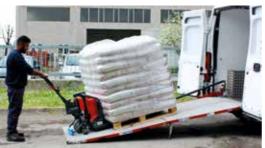

### LOAD CAPACITY: UP TO 1800 KG

#### DEPLOYMENT AND CLOSING

The PC is the most complete and practical of WM System's loading ramps. Suitable for most loading and weight requirements, it is extremely practical thanks to the patented horizontal swivel opening. The spring system balances the weight of the ramp during use, allowing it to be handled safely and easily by a single operator.