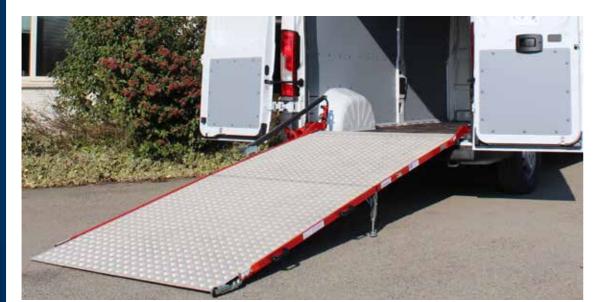

#### DEPLOYMENT AND CLOSING

The PC is the most complete and practical of WM System's loading ramps. Suitable for most loading and weight requirements, it is extremely practical thanks to the patented horizontal swivel opening. The spring system balances the weight of the ramp during use, allowing it to be handled safely and easily by a single operator.

### LOAD CAPACITY: UP TO 1800 KG