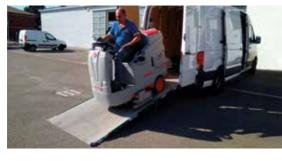

#### DEPLOYMENT AND CLOSING

The PC is the most complete and practical of WM System's loading ramps. Suitable for most loading and weight requirements, it is extremely practical thanks to the patented horizontal swivel opening. The spring system balances the weight of the ramp during use, allowing it to be handled safely and easily by a single operator.

## **APPLICATION SECTORS**

BUILDING

EQUIPMENT CONSTRUCTION

LAUNDRY

TROLLEYS