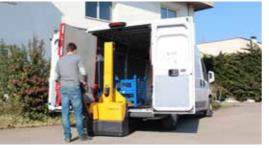

#### DEPLOYMENT AND CLOSING

The PC is the most complete and practical of WM System's loading ramps. Suitable for most loading and weight requirements, it is extremely practical thanks to the patented horizontal swivel opening. The spring system balances the weight of the ramp during use, allowing it to be handled safely and easily by a single operator.

### LOAD CAPACITY: UP TO 1800 KG