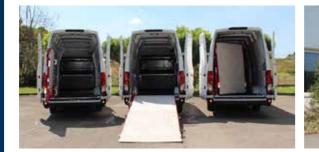

HANDLING External and internal swivelling

COLOUR Red

Self-positioning adjustable feet

#### DEPLOYMENT AND CLOSING

The PC is the most complete and practical of WM System's loading ramps. Suitable for most loading and weight requirements, it is extremely practical thanks to the patented horizontal swivel opening. The spring system balances the weight of the ramp during use, allowing it to be handled safely and easily by a single operator.