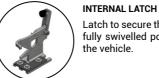

# **OPTIONAL EXTRAS**

Latch to secure the ramp in its fully swivelled position inside

Reduces the ramp angle and results in three folding ramp sections. Ideal for use with small vehicles. Available with capacities up to 1,000 kg, max. width of 100 cm and fixed length of 80 cm.