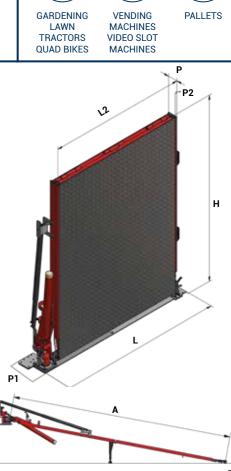

L2 Ρ P1 P2 EXAMPLE Α (mm) (mm) (mm) MODELS (mm) (mm) (mm) (mm) PC 90 PC 95 PC 100 PC 100 PC 105 PC 110 PC 110 PC 120 PC 120 PC 125 PC 125 PC 130 PC 130 PC 135 PC 135 

\* The specified weight does not include the installation kit, which depends on the van (min. 2 kg - max. 7 kg)