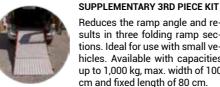

# **OPTIONAL EXTRAS**

Latch to secure the ramp in its fully swivelled position inside

Reduces the ramp angle and results in three folding ramp sections. Ideal for use with small vehicles. Available with capacities up to 1,000 kg, max. width of 100 cm and fixed length of 80 cm.

#### REMOVABLE EXTENSION KIT

Capac. Weight\*

(Kg)

(Kg)

Third removable piece equipped with wheels, to be added to the ramp when necessary. Available for capacities up to 1500 kg.