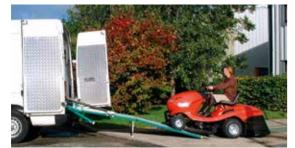

#### **APPLICATION SECTORS**

GARDENING LAWN **TRACTORS** 

BUILDING QUAD BIKES CONSTRUCTION

CLEANING **MACHINES** 

PALLET **TRUCKS** 

**PALLETS** 

| EXAMPLE<br>MODELS | A<br>(mm) | L<br>(mm) | L2<br>(mm) | H<br>(mm) | P<br>(mm) | P1<br>(mm) | P2<br>(mm) | Capac.<br>(Kg) | Weight*<br>(Kg) |
|-------------------|-----------|-----------|------------|-----------|-----------|------------|------------|----------------|-----------------|
| ME 90             | 2200      | 1165      | 900        | 1215      | 95        | 250        | 8          | 600            | 79              |
| ME 95             | 2500      | 1215      | 950        | 1365      | 95        | 250        | 8          | 600            | 86              |
| ME 100            | 3000      | 1265      | 1000       | 1615      | 95        | 250        | 8          | 1000           | 104             |
| ME 100            | 3250      | 1265      | 1000       | 1740      | 95        | 250        | 8          | 1500           | 122             |
| ME 105            | 2700      | 1315      | 1050       | 1515      | 95        | 250        | 8          | 600            | 94              |
| ME 110            | 3000      | 1365      | 1100       | 1615      | 95        | 250        | 8          | 1500           | 129             |
| ME 110            | 2500      | 1365      | 1100       | 1365      | 95        | 250        | 8          | 1000           | 104             |
| ME 120            | 2700      | 1465      | 1200       | 1465      | 95        | 250        | 8          | 1000           | 115             |
| ME 120            | 3250      | 1465      | 1200       | 1740      | 95        | 250        | 8          | 1500           | 146             |
| ME 125            | 2800      | 1515      | 1250       | 1515      | 95        | 250        | 8          | 1000           | 126             |
| ME 125            | 3000      | 1515      | 1250       | 1615      | 95        | 250        | 8          | 1500           | 143             |
| ME 130            | 3000      | 1565      | 1300       | 1615      | 95        | 250        | 8          | 1000           | 137             |
| ME 130            | 3250      | 1565      | 1300       | 1740      | 95        | 250        | 8          | 1500           | 157             |
| ME 135            | 3200      | 1615      | 1350       | 1715      | 95        | 250        | 8          | 1500           | 158             |
| ME 135            | 3250      | 1615      | 1350       | 1740      | 95        | 250        | 8          | 1800           | 169             |