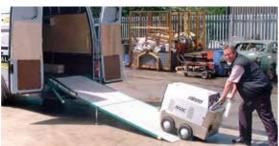

195 to 325 cm

LOAD CAPACITY: UP TO 1800 KG

Wheel for assisted deployment

Self-positioning adjustable feet

Mobile contact flap to connect to the floor of the van

## **DEPLOYMENT AND CLOSING**

The ME ramp is popular for customers needing to load heavy equipment. Deployment of the ramp is simple and quick, thanks to its spring-assisted, fixed vertical, two-section opening. A double-spring version can be supplied on request for larger versions.