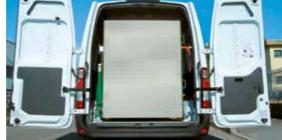

## **DEPLOYMENT AND CLOSING**

The ME ramp is popular for customers needing to load heavy equipment. Deployment of the ramp is simple and quick, thanks to its spring-assisted, fixed vertical, two-section opening. A double-spring version can be supplied on request for larger versions.