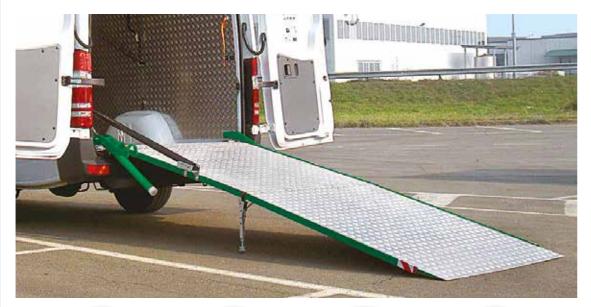

195 to 325 cm

LOAD CAPACITY: UP TO 1800 KG

Wheel for assisted deployment

Self-positioning adjustable feet

Mobile contact flap to connect to the floor of the van

## **DEPLOYMENT AND CLOSING**

The ME ramp is popular for customers needing to load heavy equipment. Deployment of the ramp is simple and quick, thanks to its spring-assisted, fixed vertical, two-section opening. A double-spring version can be supplied on request for larger versions.