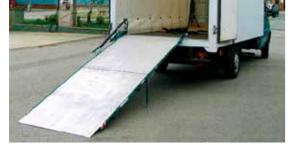

## **DEPLOYMENT AND CLOSING**

The ME ramp is popular for customers needing to load heavy equipment. Deployment of the ramp is simple and quick, thanks to its spring-assisted, fixed vertical, two-section opening. A double-spring version can be supplied on request for larger versions.