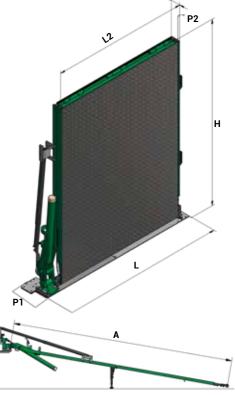

#### **APPLICATION SECTORS**

GARDENING LAWN **TRACTORS** 

BUILDING QUAD BIKES CONSTRUCTION

CLEANING **MACHINES** 

PALLET **TRUCKS** 

**PALLETS** 

| EXAMPLE<br>MODELS | A<br>(mm) | L<br>(mm) | L2<br>(mm) | H<br>(mm) | P<br>(mm) | P1<br>(mm) | P2<br>(mm) | Capac.<br>(Kg) | Weight*<br>(Kg) |
|-------------------|-----------|-----------|------------|-----------|-----------|------------|------------|----------------|-----------------|
| ME 90             | 2200      | 1165      | 900        | 1215      | 95        | 250        | 8          | 600            | 79              |
| ME 95             | 2500      | 1215      | 950        | 1365      | 95        | 250        | 8          | 600            | 86              |
| ME 100            | 3000      | 1265      | 1000       | 1615      | 95        | 250        | 8          | 1000           | 104             |
| ME 100            | 3250      | 1265      | 1000       | 1740      | 95        | 250        | 8          | 1500           | 122             |
| ME 105            | 2700      | 1315      | 1050       | 1515      | 95        | 250        | 8          | 600            | 94              |
| ME 110            | 3000      | 1365      | 1100       | 1615      | 95        | 250        | 8          | 1500           | 129             |
| ME 110            | 2500      | 1365      | 1100       | 1365      | 95        | 250        | 8          | 1000           | 104             |
| ME 120            | 2700      | 1465      | 1200       | 1465      | 95        | 250        | 8          | 1000           | 115             |
| ME 120            | 3250      | 1465      | 1200       | 1740      | 95        | 250        | 8          | 1500           | 146             |
| ME 125            | 2800      | 1515      | 1250       | 1515      | 95        | 250        | 8          | 1000           | 126             |
| ME 125            | 3000      | 1515      | 1250       | 1615      | 95        | 250        | 8          | 1500           | 143             |
| ME 130            | 3000      | 1565      | 1300       | 1615      | 95        | 250        | 8          | 1000           | 137             |
| ME 130            | 3250      | 1565      | 1300       | 1740      | 95        | 250        | 8          | 1500           | 157             |
| ME 135            | 3200      | 1615      | 1350       | 1715      | 95        | 250        | 8          | 1500           | 158             |
| ME 135            | 3250      | 1615      | 1350       | 1740      | 95        | 250        | 8          | 1800           | 169             |

<sup>\*</sup> The specified weight does not include the installation kit, which depends on the van. (min. 2 kg - max. 7 kg)