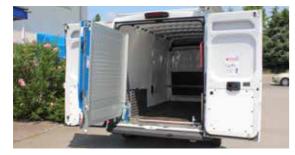

CUSTOMISED

DIMENSIONS
Width from
40 to 120 cm **DIMENSIONS** Length from 175 to 325 cm

> HANDLING External swivelling

LOAD CAPACITY: UP TO 600 KG

Flexible contact plate to the van floor

Two wheels for easy deployment

Safety edges (6 cm)

LOADING

## **DEPLOYMENT AND CLOSING**

The WM Light Plus ramp is constructed from reinforced aluminium making it lightweight and very easy to use due to its patented spring-assisted system. The built-in swivel feature allows the ramp to pivot externally at 90 degrees giving the operator full access to the rear of the vehicle when required. The anti-slip surface provides a safe loading platform with raised lateral anti-fall edges increasing load safety. The ramp can swivel internally with an optional kit.