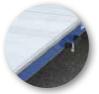

# FLEXIBLE PLATE FOR DOCK-

By using a supplied pin, the ramp can be locked open to allow dock, or vehicle to vehicle loading at various heights.