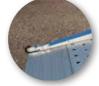

CUSTOMISED

DIMENSIONS
Width from
40 to 120 cm **DIMENSIONS** Length from 175 to 325 cm

> HANDLING External swivelling

LOAD CAPACITY: UP TO 600 KG

Flexible contact plate to the van floor

Two wheels for easy deployment

Safety edges (6 cm)

LOADING