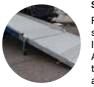

# FLEXIBLE PLATE FOR DOCK-

By using a supplied pin, the ramp can be locked open to allow dock, or vehicle to vehicle loading at various heights.