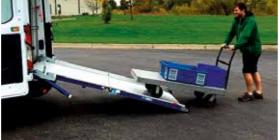

## **APPLICATION SECTORS**

& MEDICAL

CONCERTS

**GENERAL** CLEANING **EQUIPMENT** 

**MOTORBIKES BICYCLES** 

TROLLEYS

| EXAMPLE<br>MODELS | A<br>(mm) | L<br>(mm) | L2<br>(mm) | H<br>(mm) | P<br>(mm) | P1<br>(mm) | P2<br>(mm) | Capac.<br>(Kg) | Weight*<br>(Kg) |
|-------------------|-----------|-----------|------------|-----------|-----------|------------|------------|----------------|-----------------|
| PLUS 80           | 2000      | 1065      | 800        | 1175      | 203       | 250        | 60         | 600            | 71              |
| PLUS 90           | 2250      | 1165      | 900        | 1300      | 203       | 250        | 60         | 600            | 78              |
| PLUS 90           | 2500      | 1165      | 900        | 1425      | 203       | 250        | 60         | 600            | 83              |
| PLUS 95           | 2000      | 1215      | 950        | 1175      | 203       | 250        | 60         | 600            | 76              |
| PLUS 95           | 2750      | 1215      | 950        | 1550      | 203       | 250        | 60         | 600            | 89              |
| PLUS 100          | 2500      | 1265      | 1000       | 1425      | 203       | 250        | 60         | 400            | 87              |
| PLUS 100          | 3000      | 1265      | 1000       | 1675      | 203       | 250        | 60         | 400            | 96              |
| PLUS 100          | 3250      | 1265      | 1000       | 1800      | 203       | 250        | 60         | 400            | 101             |
| PLUS 105          | 2500      | 1315      | 1050       | 1425      | 203       | 250        | 60         | 400            | 89              |
| PLUS 105          | 3000      | 1315      | 1050       | 1675      | 203       | 250        | 60         | 400            | 98              |
| PLUS 110          | 2750      | 1365      | 1100       | 1550      | 203       | 250        | 60         | 400            | 96              |
| PLUS 110          | 3250      | 1365      | 1100       | 1800      | 203       | 250        | 60         | 400            | 106             |
| PLUS 120          | 2500      | 1465      | 1200       | 1425      | 203       | 250        | 60         | 400            | 95              |
| PLUS 120          | 3000      | 1465      | 1200       | 1675      | 203       | 250        | 60         | 400            | 105             |
| PLUS 120          | 3250      | 1465      | 1200       | 1800      | 203       | 250        | 60         | 400            | 111             |