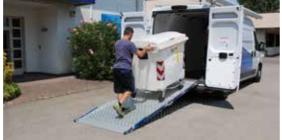

## **DEPLOYMENT AND CLOSING**

The WM Light Plus ramp is constructed from reinforced aluminium making it lightweight and very easy to use due to its patented spring-assisted system. The built-in swivel feature allows the ramp to pivot externally at 90 degrees giving the operator full access to the rear of the vehicle when required. The anti-slip surface provides a safe loading platform with raised lateral anti-fall edges increasing load safety. The ramp can swivel internally with an optional kit.

## **APPLICATION SECTORS**

& MEDICAL

CONCERTS

**GENERAL** CLEANING **EQUIPMENT** 

**MOTORBIKES BICYCLES** 

TROLLEYS

| EXAMPLE<br>MODELS | A<br>(mm) | L<br>(mm) | L2<br>(mm) | H<br>(mm) | P<br>(mm) | P1<br>(mm) | P2<br>(mm) | Capac.<br>(Kg) | Weight*<br>(Kg) |
|-------------------|-----------|-----------|------------|-----------|-----------|------------|------------|----------------|-----------------|
| PLUS 80           | 2000      | 1065      | 800        | 1175      | 203       | 250        | 60         | 600            | 71              |
| PLUS 90           | 2250      | 1165      | 900        | 1300      | 203       | 250        | 60         | 600            | 78              |
| PLUS 90           | 2500      | 1165      | 900        | 1425      | 203       | 250        | 60         | 600            | 83              |
| PLUS 95           | 2000      | 1215      | 950        | 1175      | 203       | 250        | 60         | 600            | 76              |
| PLUS 95           | 2750      | 1215      | 950        | 1550      | 203       | 250        | 60         | 600            | 89              |
| PLUS 100          | 2500      | 1265      | 1000       | 1425      | 203       | 250        | 60         | 400            | 87              |
| PLUS 100          | 3000      | 1265      | 1000       | 1675      | 203       | 250        | 60         | 400            | 96              |
| PLUS 100          | 3250      | 1265      | 1000       | 1800      | 203       | 250        | 60         | 400            | 101             |
| PLUS 105          | 2500      | 1315      | 1050       | 1425      | 203       | 250        | 60         | 400            | 89              |
| PLUS 105          | 3000      | 1315      | 1050       | 1675      | 203       | 250        | 60         | 400            | 98              |
| PLUS 110          | 2750      | 1365      | 1100       | 1550      | 203       | 250        | 60         | 400            | 96              |
| PLUS 110          | 3250      | 1365      | 1100       | 1800      | 203       | 250        | 60         | 400            | 106             |
| PLUS 120          | 2500      | 1465      | 1200       | 1425      | 203       | 250        | 60         | 400            | 95              |
| PLUS 120          | 3000      | 1465      | 1200       | 1675      | 203       | 250        | 60         | 400            | 105             |
| PLUS 120          | 3250      | 1465      | 1200       | 1800      | 203       | 250        | 60         | 400            | 111             |