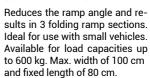

## **DEPLOYMENT AND CLOSING**

The WM Light Plus ramp is constructed from reinforced aluminium making it lightweight and very easy to use due to its patented spring-assisted system. The built-in swivel feature allows the ramp to pivot externally at 90 degrees giving the operator full access to the rear of the vehicle when required. The anti-slip surface provides a safe loading platform with raised lateral anti-fall edges increasing load safety. The ramp can swivel internally with an optional kit.