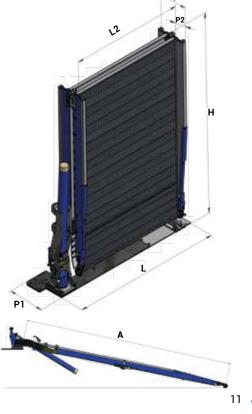

CUSTOMISED

DIMENSIONS
Width from
40 to 120 cm **DIMENSIONS** Length from 175 to 325 cm

> HANDLING External swivelling

LOAD CAPACITY: UP TO 600 KG

Flexible contact plate to the van floor

Two wheels for easy deployment

## **DEPLOYMENT AND CLOSING**

The WM Light Plus ramp is constructed from reinforced aluminium making it lightweight and very easy to use due to its patented spring-assisted system. The built-in swivel feature allows the ramp to pivot externally at 90 degrees giving the operator full access to the rear of the vehicle when required. The anti-slip surface provides a safe loading platform with raised lateral anti-fall edges increasing load safety. The ramp can swivel internally with an optional kit.