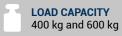

CUSTOMISED

DIMENSIONS
Width from
40 to 120 cm **DIMENSIONS** Length from 175 to 325 cm

> HANDLING External swivelling

LOAD CAPACITY: UP TO 600 KG

Flexible contact plate to the van floor

Two wheels for easy deployment

Safety edges (6 cm)

LOADING

## **DEPLOYMENT AND CLOSING**

The WM Light Plus ramp is constructed from reinforced aluminium making it lightweight and very easy to use due to its patented spring-assisted system. The built-in swivel feature allows the ramp to pivot externally at 90 degrees giving the operator full access to the rear of the vehicle when required. The anti-slip surface provides a safe loading platform with raised lateral anti-fall edges increasing load safety. The ramp can swivel internally with an optional kit.