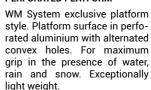

t lightweight and very easy to use due to its patented spring-assisted system. The built-in swivel feature allows the ramp to pivot externally at 90 degrees giving the operator full access to the rear of the vehicle when required. The anti-slip surface provides a safe loading platform with raised lateral anti-fall edges increasing load safety. The ramp can swivel internally with an optional kit.

## **OPTIONAL EXTRAS**

## INTERNAL SWIVELLING



Swivel kit that makes it possible to rotate the ramp through 90° toward the interior of the van. Complete with a special latch, to which the ramp is secured inside the van.



# FLEXIBLE PLATE FOR DOCK-

By using a supplied pin, the ramp can be locked open to allow dock, or vehicle to vehicle loading at various heights.



### PERFORATED PLATFORM







## **APPLICATION SECTORS**







& MEDICAL



CONCERTS



**GENERAL** CLEANING **EQUIPMENT** 



**MOTORBIKES BICYCLES** 



TROLLEYS

| EXAMPLE<br>MODELS | A<br>(mm) | L<br>(mm) | L2<br>(mm) | H<br>(mm) | P<br>(mm) | P1<br>(mm) | P2<br>(mm) | Capac.<br>(Kg) | Weight*<br>(Kg) |
|-------------------|-----------|-----------|------------|-----------|-----------|------------|------------|----------------|-----------------|
| PLUS 80           | 2000      | 1065      | 800        | 1175      | 203       | 250        | 60         | 600            | 71              |
| PLUS 90           | 2250      | 1165      | 900        | 1300      | 203       | 250        | 60         | 600            | 78              |
| PLUS 90           | 2500      | 1165      | 900        | 1425      | 203       |