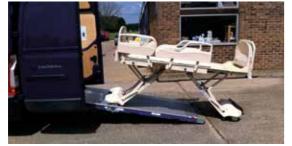

## **APPLICATION SECTORS**

& MEDICAL

CONCERTS

**GENERAL** CLEANING **EQUIPMENT** 

**MOTORBIKES BICYCLES** 

TROLLEYS

| EXAMPLE<br>MODELS | A<br>(mm) | L<br>(mm) | L2<br>(mm) | H<br>(mm) | P<br>(mm) | P1<br>(mm) | P2<br>(mm) | Capac.<br>(Kg) | Weight*<br>(Kg) |
|-------------------|-----------|-----------|------------|-----------|-----------|------------|------------|----------------|-----------------|
| PLUS 80           | 2000      | 1065      | 800        | 1175      | 203       | 250        | 60         | 600            | 71              |
| PLUS 90           | 2250      | 1165      | 900        | 1300      | 203       | 250        | 60         | 600            | 78              |
| PLUS 90           | 2500      | 1165      | 900        | 1425      | 203       | 250        | 60         | 600            | 83              |
| PLUS 95           | 2000      | 1215      | 950        | 1175      | 203       | 250        | 60         | 600            | 76              |
| PLUS 95           | 2750      | 1215      | 950        | 1550      | 203       | 250        | 60         | 600            | 89              |
| PLUS 100          | 2500      | 1265      | 1000       | 1425      | 203       | 250        | 60         | 400            | 87              |
| PLUS 100          | 3000      | 1265      | 1000       | 1675      | 203       | 250        | 60         | 400            | 96              |
| PLUS 100          | 3250      | 1265      | 1000       | 1800      | 203       | 250        | 60         | 400            | 101             |
| PLUS 105          | 2500      | 1315      | 1050       | 1425      | 203       | 250        | 60         | 400            | 89              |
| PLUS 105          | 3000      | 1315      | 1050       | 1675      | 203       | 250        | 60         | 400            | 98              |
| PLUS 110          | 2750      | 1365      | 1100       | 1550      | 203       | 250        | 60         | 400            | 96              |
| PLUS 110          | 3250      | 1365      | 1100       | 1800      | 203       | 250        | 60         | 400            | 106             |
| PLUS 120          | 2500      | 1465      | 1200       | 1425      | 203       | 250        | 60         | 400            | 95              |
| PLUS 120          | 3000      | 1465      | 1200       | 1675      | 203       | 250        | 60         | 400            | 105             |
| PLUS 120          | 3250      | 1465      | 1200       | 1800      | 203       | 250        | 60         | 400            | 111             |